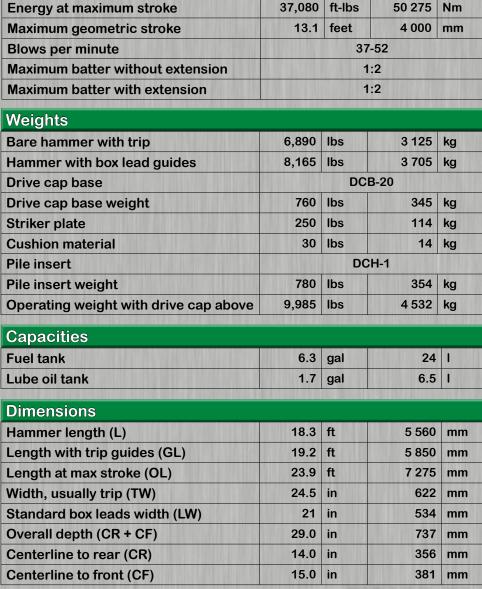

## ICE<sup>®</sup> MODEL D12-42 Diesel Pile Hammer

**Working Specifications** 

Rated energy (fuel setting 4)

Energy at fuel setting 3

**Energy at fuel setting 2** 

Energy at fuel setting 1

Stroke at rated energy (fuel setting 4)

**Ram weight** 

Simple, reliable design Automatic lubrication Optional variable fuel control Optional hydraulic trip Equipped with ICE<sup>®</sup> Box leads guides Uses standard ICE<sup>®</sup> drive caps Swinging, fixed and sliding leads available Spotters available for precise pile positioning

2,820

29.840

24,760

19,690

15,000

10.6

lbs

ft-lbs

feet

ft-lbs

ft-lbs

ft-lbs

1 280

40 450

3 2 2 5

33 570

26 700

20 3 40

kg

Nm

mm

Nm

Nm

Nm