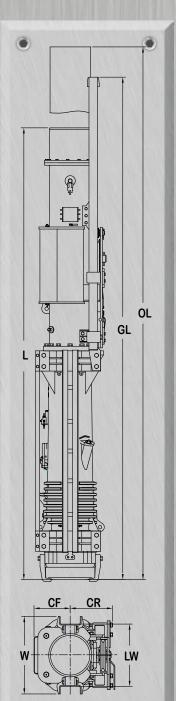

## ICE<sup>®</sup> MODEL D12-42 Diesel Pile Hammer

**Working Specifications** 

Rated energy (fuel setting 4)

Energy at fuel setting 3

**Energy at fuel setting 2** 

Energy at fuel setting 1

Stroke at rated energy (fuel setting 4)

**Ram weight** 

Simple, reliable design Automatic lubrication Optional variable fuel control Optional hydraulic trip Equipped with ICE<sup>®</sup> Box leads guides Uses standard ICE<sup>®</sup> drive caps Swinging, fixed and sliding leads available Spotters available for precise pile positioning