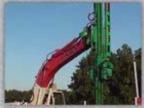

### ICE® MODEL EM27

EXCAVATOR - MOUNTED DRILLING AND PILING MAST

Increase job profit by using your excavator for drilling and piling work

Drills holes to 35' (11 m) deep and 30" (760 mm) diameter
Uses standard rotary heads, drifters & down-the-hole hammers for drilling
Uses ICE® vibrators for pile driving
Quickly mounts on standard excavators

# Applications: Solar field piles Tie-backs Auger-cast piles Sound barrier walls Micropiles Well points Foundation piers Pile predrilling Sheet piling walls Communication towers Soil nails Helical anchors Blast holes

#### Advantages:

Three applications in one rig:
excavator, drill & mounted
vibratory hammer
Extended reach due to excavator boom
Mounts to existing excavator
Vibro attachments are excellent for
installing solar fields, fencing, piling
and more