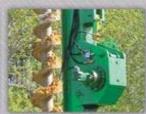

#### COMPONENTS & ACCESSORIES

Remote Control Pendant

**Chain Drive** 

30° Tilt, Side-to-Side and Fore-Aft Rotation

Vibratory Driver / Extractor (optional)

Rotary Head (optional)

Air & Water Injection Tube (optional)

#### VIBRATORY HAMMER & ROTARY HEAD ATTACHMENTS SPECIFICATIONS

| ICE® Model 2 Vibratory Dr   | iver / Extrac | tor          |
|-----------------------------|---------------|--------------|
| Eccentric moment            | 200 in-lbs    | 2.3 kg-m     |
| Maximum driving force       | 13 tons       | 117 kN       |
| Maximum centrifugal force   | 12.5 tons     | 111 kN       |
| Performance with typical CA | T excavators  | S CONTRACTOR |
| With CAT 330C               |               |              |
| Frequency at low pressure   | 2500 vpm      |              |
| Frequency at high pressure  | 1700 vpm      |              |
| With CAT 325C               |               | Marie M.     |
| Frequency at low pressure   | 2500 vpm      |              |
| Frequency at high pressure  | 1450 vpm      |              |
| Maximum pull for extraction | 4.3 tons      | 38 kN        |
| Weight with clamp           | 1,590 lbs     | 720 kg-m     |

Vibrator frequency at higher pressure can be higher with CAT kit to combine pump flows.

| ICE® Model EX-25 Ro  | tary Head        |          |
|----------------------|------------------|----------|
| Performance with typ | ical CAT excavat | ors      |
| With CAT 330C        |                  |          |
| Maximum Torque       | 20,700 ft-lbs    | 28000 Nm |
| Speed                | 22-36 rpm        |          |
| With CAT 325C        |                  | N. S.    |
| Maximum Torque       | 20,700 ft-lbs    | 28000 Nm |
| Speed                | 20-32 rpm        |          |
| Weight               | 1,350 lbs        | 612 kg   |
| Crowd Force          | 25,000 lbs       | 11340 kg |
| Extraction Force     | 18,000 lbs       | 8165 kg  |
| Optional Swivel ID   | 3 in             | 75 mm    |