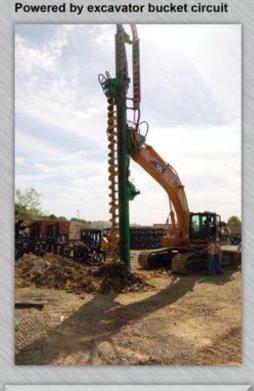

### ICE® MODEL EM27

EXCAVATOR - MOUNTED DRILLING AND PILING MAST

Increase job profit by using your excavator for drilling and piling work

Drills holes to 35' (11 m) deep and 30" (760 mm) diameter
Uses standard rotary heads, drifters & down-the-hole hammers for drilling
Uses ICE® vibrators for pile driving
Quickly mounts on standard excavators

# Applications: Solar field piles Tie-backs Auger-cast piles Sound barrier walls Micropiles Well points Foundation piers Pile predrilling Sheet piling walls Communication towers Soil nails Helical anchors Blast holes

#### Advantages:

Three applications in one rig:
excavator, drill & mounted
vibratory hammer
Extended reach due to excavator boom
Mounts to existing excavator
Vibro attachments are excellent for
installing solar fields, fencing, piling
and more