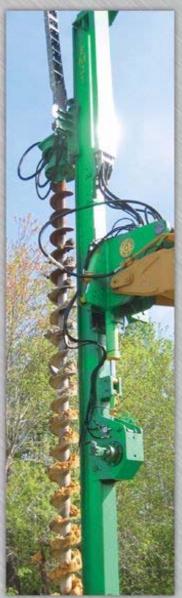

### ICE® MODEL EM27

EXCAVATOR - MOUNTED DRILLING AND PILING MAST

Increase job profit by using your excavator for drilling and piling work

Drills holes to 35' (11 m) deep and 30" (760 mm) diameter
Uses standard rotary heads, drifters & down-the-hole hammers for drilling
Uses ICE® vibrators for pile driving
Quickly mounts on standard excavators

#### Advantages:

Three applications in one rig:
excavator, drill & mounted
vibratory hammer
Extended reach due to excavator boom
Mounts to existing excavator
Vibro attachments are excellent for
installing solar fields, fencing, piling
and more