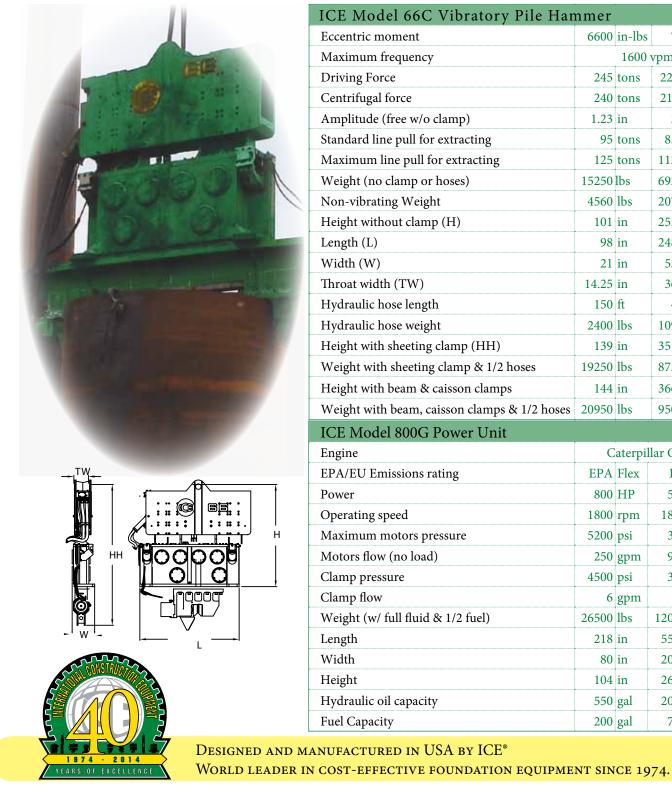

## ICE<sup>®</sup> Model 66C Hydraulic Vibratory Driver/ Extractor with Model 800G Power Unit

1600 vpm

76 kg-m

2200 kN

2135 kN

31 mm

850 kN

1125 kN

6920 kg

2070 kg

2550 mm

2485 mm

530 mm

362 mm

45 m

1090 kg

8735 kg

9505 kg

Caterpillar C18

6 gpm

3515 mm

3660 mm

EU Flex

597 kW

1800 rpm

345 bar

900 lpm

310 bar

12020 kg

5540 mm

2035 mm

2630 mm

2080 liters

750 liters

20 lpm

Highest frequency (1600 vpm) and driving force (245 tons, 2200 kN) in its class 800 HP (597 kW) CAT C18 meets EPA Tier 2/EU Stage II engine emission regulations Up to 125 tons (1125 kN) line pull for extraction