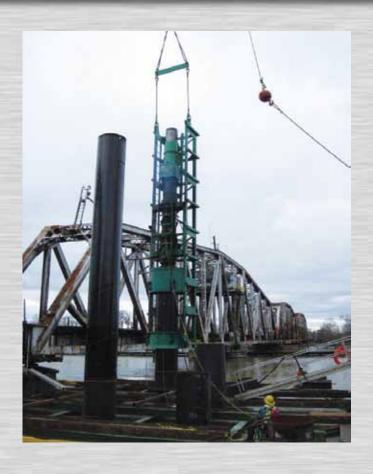

## ICE® Offshore Leads

Offshore leads are hung from the crane boom by a crane line. The bottom of the leads has a guide that slides over the top of the pile. The crane line and boom are positioned to hold the leads plumb or at the desired batter in line with the pile.

Offshore leads are generally used with larger hammers and piles. The pile must have its own support structure.

Offshore leads are assembled from three components – a leads section, lifting gear, and a pile guide. The leads section guides the pile hammer and drive cap. The lifting gear supports the leads section and provides spacing for the ram and has a starting line if a diesel hammer is used. The pile guide aligns the leads, hammer and drive cap with the pile.