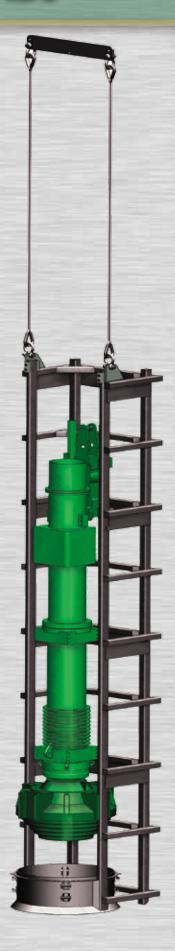

Offshore leads are generally used with larger hammers and piles. The pile must have its own support structure.

Offshore leads are assembled from three components – a leads section, lifting gear, and a pile guide. The leads section guides the pile hammer and drive cap. The lifting gear supports the leads section and provides spacing for the ram and has a starting line if a diesel hammer is used. The pile guide aligns the leads, hammer and drive cap with the pile.