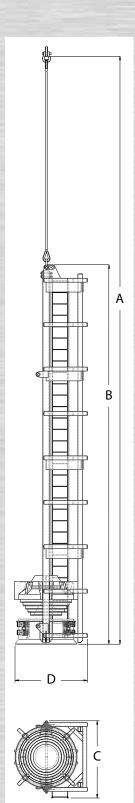

| 26"     | 32"                                     | 36"                                                                              | 42"                                                                                                          | 48"                                                                                                                                                                                                                                                                                                                                                                                                           | 60"                                                                                                                                                                                                                                                                                                                                                                                                                                                                | 66"                                                                                                                                                                                                                                                                                                                                                                                                                                                                                                                                                             |
|---------|-----------------------------------------|----------------------------------------------------------------------------------|--------------------------------------------------------------------------------------------------------------|---------------------------------------------------------------------------------------------------------------------------------------------------------------------------------------------------------------------------------------------------------------------------------------------------------------------------------------------------------------------------------------------------------------|--------------------------------------------------------------------------------------------------------------------------------------------------------------------------------------------------------------------------------------------------------------------------------------------------------------------------------------------------------------------------------------------------------------------------------------------------------------------|-----------------------------------------------------------------------------------------------------------------------------------------------------------------------------------------------------------------------------------------------------------------------------------------------------------------------------------------------------------------------------------------------------------------------------------------------------------------------------------------------------------------------------------------------------------------|
| 47'     | 47'                                     | 47'                                                                              | 55'                                                                                                          | 61' 2"                                                                                                                                                                                                                                                                                                                                                                                                        | 63'                                                                                                                                                                                                                                                                                                                                                                                                                                                                | 61' 2"                                                                                                                                                                                                                                                                                                                                                                                                                                                                                                                                                          |
| 32'     | 32'                                     | 32'                                                                              | 40'                                                                                                          | 38' 10"                                                                                                                                                                                                                                                                                                                                                                                                       | 40' 8"                                                                                                                                                                                                                                                                                                                                                                                                                                                             | 38' 10"                                                                                                                                                                                                                                                                                                                                                                                                                                                                                                                                                         |
| 45 1/2" | 52 1/2"                                 | 50 1/2"                                                                          | 68 1/2"                                                                                                      | 6' 5"                                                                                                                                                                                                                                                                                                                                                                                                         | 7' 5"                                                                                                                                                                                                                                                                                                                                                                                                                                                              | 7" 11"                                                                                                                                                                                                                                                                                                                                                                                                                                                                                                                                                          |
| 26 1/2" | 32 1/2"                                 | 36 1/2"                                                                          | 42 1/2"                                                                                                      | 48 1/2"                                                                                                                                                                                                                                                                                                                                                                                                       | 60 1/2"                                                                                                                                                                                                                                                                                                                                                                                                                                                            | 66 1/2"                                                                                                                                                                                                                                                                                                                                                                                                                                                                                                                                                         |
|         |                                         |                                                                                  |                                                                                                              | 6' 8"                                                                                                                                                                                                                                                                                                                                                                                                         | 7' 4"                                                                                                                                                                                                                                                                                                                                                                                                                                                              | 7' 5"                                                                                                                                                                                                                                                                                                                                                                                                                                                                                                                                                           |
| 46"     | 58 3/8"                                 | -                                                                                | - =                                                                                                          |                                                                                                                                                                                                                                                                                                                                                                                                               |                                                                                                                                                                                                                                                                                                                                                                                                                                                                    |                                                                                                                                                                                                                                                                                                                                                                                                                                                                                                                                                                 |
| = -     | 59 3/8"                                 | -                                                                                | -                                                                                                            |                                                                                                                                                                                                                                                                                                                                                                                                               |                                                                                                                                                                                                                                                                                                                                                                                                                                                                    |                                                                                                                                                                                                                                                                                                                                                                                                                                                                                                                                                                 |
| -       | 61 3/8"                                 | -                                                                                | -                                                                                                            |                                                                                                                                                                                                                                                                                                                                                                                                               |                                                                                                                                                                                                                                                                                                                                                                                                                                                                    |                                                                                                                                                                                                                                                                                                                                                                                                                                                                                                                                                                 |
|         |                                         | 65 1/4"                                                                          | -                                                                                                            |                                                                                                                                                                                                                                                                                                                                                                                                               |                                                                                                                                                                                                                                                                                                                                                                                                                                                                    |                                                                                                                                                                                                                                                                                                                                                                                                                                                                                                                                                                 |
| -       | -                                       | -                                                                                | 76 1/4"                                                                                                      |                                                                                                                                                                                                                                                                                                                                                                                                               |                                                                                                                                                                                                                                                                                                                                                                                                                                                                    |                                                                                                                                                                                                                                                                                                                                                                                                                                                                                                                                                                 |
| -       | =-                                      | -                                                                                | 78 1/4"                                                                                                      |                                                                                                                                                                                                                                                                                                                                                                                                               |                                                                                                                                                                                                                                                                                                                                                                                                                                                                    |                                                                                                                                                                                                                                                                                                                                                                                                                                                                                                                                                                 |
| -       | 64 1/4"                                 | -                                                                                | -                                                                                                            |                                                                                                                                                                                                                                                                                                                                                                                                               |                                                                                                                                                                                                                                                                                                                                                                                                                                                                    |                                                                                                                                                                                                                                                                                                                                                                                                                                                                                                                                                                 |
|         | 47'<br>32'<br>45 1/2"<br>26 1/2"<br>46" | 47' 47' 32' 32' 45 1/2" 52 1/2" 26 1/2" 32 1/2"  46" 58 3/8" - 59 3/8" - 61 3/8" | 47' 47' 47' 32' 32' 32' 45 1/2" 52 1/2" 50 1/2" 26 1/2" 32 1/2" 36 1/2"  46" 58 3/8" 59 3/8" 61 3/8" 65 1/4" | 47'       47'       55'         32'       32'       40'         45 1/2"       52 1/2"       50 1/2"       68 1/2"         26 1/2"       32 1/2"       36 1/2"       42 1/2"         46"       58 3/8"       -       -         -       59 3/8"       -       -         -       61 3/8"       -       -         -       -       65 1/4"       -         -       -       76 1/4"         -       -       78 1/4" | 47'       47'       47'       55'       61' 2"         32'       32'       40'       38' 10"         45 1/2"       52 1/2"       50 1/2"       68 1/2"       6' 5"         26 1/2"       32 1/2"       36 1/2"       42 1/2"       48 1/2"         6' 8"         46"       58 3/8"       -       -         -       59 3/8"       -       -         -       61 3/8"       -       -         -       65 1/4"       -         -       76 1/4"         -       78 1/4" | 47'       47'       47'       55'       61' 2"       63'         32'       32'       32'       40'       38' 10"       40' 8"         45 1/2"       52 1/2"       50 1/2"       68 1/2"       6' 5"       7' 5"         26 1/2"       32 1/2"       36 1/2"       42 1/2"       48 1/2"       60 1/2"         6' 8"       7' 4"       6' 8"       7' 4"         -       59 3/8"       -       -         -       61 3/8"       -       -         -       65 1/4"       -       -         -       76 1/4"       -       -         -       78 1/4"       -       - |

<sup>\*</sup> Lengths using two 16' lead sections for 18"-41" square pile guide and 26"-36" leads Add 3' 3" for 12"-30" round pile guide

301 WAREHOUSE DRIVE
MATTHEWS, NC 28104
888 ICE-USA1 | www.iceusa.com