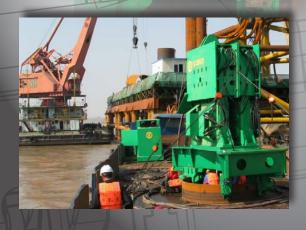

## ICE® Model V360 Hydraulic Vibratory Driver/ Extractor with Model 1250G Power Unit

Highest driving force (3720 kN) in its class.Twin 444 kW CAT C15 Tier 3 (Stage IIIA) engines meet all EPA & EU emission regulations.Up to 2000 kN line pull for extraction.

> Maximum efficiency and reliability are provided by our open-loop hydraulic system and application proven piston pumps and motors.

> Remote-control pendant for vibrator and clamp with emergency stop. Engine speed control for fuel efficiency.

Full range of clamps available for sheet piling, H-Beams, pipe & caissons in addition to timber & concrete piles.

Adaptable for underwater, low headroom or box leads operation.

Designed and manufactured in the USA by ICE<sup>®</sup>, world leader in cost-effective foundation equipment since 1974.