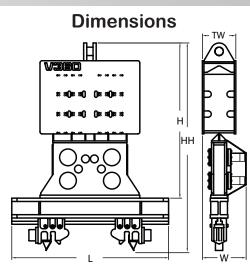

| 0 00 10 200                                                                                                                                                                                                                                                                                                                                                                                                                                                                                                                                                                                                                                                                                                                                                                                                                                                                                                                                                                                                                                                                                                                                                                                                                                                                                                                                                                                                                                                                                                                                                                                                                                                                                                                                                                                                                                                                        |                 |  |
|------------------------------------------------------------------------------------------------------------------------------------------------------------------------------------------------------------------------------------------------------------------------------------------------------------------------------------------------------------------------------------------------------------------------------------------------------------------------------------------------------------------------------------------------------------------------------------------------------------------------------------------------------------------------------------------------------------------------------------------------------------------------------------------------------------------------------------------------------------------------------------------------------------------------------------------------------------------------------------------------------------------------------------------------------------------------------------------------------------------------------------------------------------------------------------------------------------------------------------------------------------------------------------------------------------------------------------------------------------------------------------------------------------------------------------------------------------------------------------------------------------------------------------------------------------------------------------------------------------------------------------------------------------------------------------------------------------------------------------------------------------------------------------------------------------------------------------------------------------------------------------|-----------------|--|
| Model V360 Vibrator Specifications                                                                                                                                                                                                                                                                                                                                                                                                                                                                                                                                                                                                                                                                                                                                                                                                                                                                                                                                                                                                                                                                                                                                                                                                                                                                                                                                                                                                                                                                                                                                                                                                                                                                                                                                                                                                                                                 |                 |  |
| Eccentric moment                                                                                                                                                                                                                                                                                                                                                                                                                                                                                                                                                                                                                                                                                                                                                                                                                                                                                                                                                                                                                                                                                                                                                                                                                                                                                                                                                                                                                                                                                                                                                                                                                                                                                                                                                                                                                                                                   | 3 130 kg-m      |  |
| Maximum frequency                                                                                                                                                                                                                                                                                                                                                                                                                                                                                                                                                                                                                                                                                                                                                                                                                                                                                                                                                                                                                                                                                                                                                                                                                                                                                                                                                                                                                                                                                                                                                                                                                                                                                                                                                                                                                                                                  | <b>1500 vpm</b> |  |
| Centrifugal force                                                                                                                                                                                                                                                                                                                                                                                                                                                                                                                                                                                                                                                                                                                                                                                                                                                                                                                                                                                                                                                                                                                                                                                                                                                                                                                                                                                                                                                                                                                                                                                                                                                                                                                                                                                                                                                                  | 3400 kN         |  |
| Amplitude (free w/o clamp)                                                                                                                                                                                                                                                                                                                                                                                                                                                                                                                                                                                                                                                                                                                                                                                                                                                                                                                                                                                                                                                                                                                                                                                                                                                                                                                                                                                                                                                                                                                                                                                                                                                                                                                                                                                                                                                         | S 37 mm         |  |
| Standard line pull for extracting                                                                                                                                                                                                                                                                                                                                                                                                                                                                                                                                                                                                                                                                                                                                                                                                                                                                                                                                                                                                                                                                                                                                                                                                                                                                                                                                                                                                                                                                                                                                                                                                                                                                                                                                                                                                                                                  | 2000 kN         |  |
| Maximum line pull for extracting                                                                                                                                                                                                                                                                                                                                                                                                                                                                                                                                                                                                                                                                                                                                                                                                                                                                                                                                                                                                                                                                                                                                                                                                                                                                                                                                                                                                                                                                                                                                                                                                                                                                                                                                                                                                                                                   | 2000 kN         |  |
| Weight (no clamp or hoses)                                                                                                                                                                                                                                                                                                                                                                                                                                                                                                                                                                                                                                                                                                                                                                                                                                                                                                                                                                                                                                                                                                                                                                                                                                                                                                                                                                                                                                                                                                                                                                                                                                                                                                                                                                                                                                                         | 11750 kg        |  |
| Non-vibrating weight                                                                                                                                                                                                                                                                                                                                                                                                                                                                                                                                                                                                                                                                                                                                                                                                                                                                                                                                                                                                                                                                                                                                                                                                                                                                                                                                                                                                                                                                                                                                                                                                                                                                                                                                                                                                                                                               | 4720 kg         |  |
| Height without clamp (H)                                                                                                                                                                                                                                                                                                                                                                                                                                                                                                                                                                                                                                                                                                                                                                                                                                                                                                                                                                                                                                                                                                                                                                                                                                                                                                                                                                                                                                                                                                                                                                                                                                                                                                                                                                                                                                                           | 3785 mm         |  |
| Length (L)                                                                                                                                                                                                                                                                                                                                                                                                                                                                                                                                                                                                                                                                                                                                                                                                                                                                                                                                                                                                                                                                                                                                                                                                                                                                                                                                                                                                                                                                                                                                                                                                                                                                                                                                                                                                                                                                         | 2425 mm         |  |
| Width (W)                                                                                                                                                                                                                                                                                                                                                                                                                                                                                                                                                                                                                                                                                                                                                                                                                                                                                                                                                                                                                                                                                                                                                                                                                                                                                                                                                                                                                                                                                                                                                                                                                                                                                                                                                                                                                                                                          | 1070 mm         |  |
| Throat width (TW)                                                                                                                                                                                                                                                                                                                                                                                                                                                                                                                                                                                                                                                                                                                                                                                                                                                                                                                                                                                                                                                                                                                                                                                                                                                                                                                                                                                                                                                                                                                                                                                                                                                                                                                                                                                                                                                                  | 813 mm          |  |
| Hydraulic hose length                                                                                                                                                                                                                                                                                                                                                                                                                                                                                                                                                                                                                                                                                                                                                                                                                                                                                                                                                                                                                                                                                                                                                                                                                                                                                                                                                                                                                                                                                                                                                                                                                                                                                                                                                                                                                                                              | 46 m            |  |
| Hydraulic hose weight                                                                                                                                                                                                                                                                                                                                                                                                                                                                                                                                                                                                                                                                                                                                                                                                                                                                                                                                                                                                                                                                                                                                                                                                                                                                                                                                                                                                                                                                                                                                                                                                                                                                                                                                                                                                                                                              | 1088 kg         |  |
| Height with sheeting clamp* (HH)                                                                                                                                                                                                                                                                                                                                                                                                                                                                                                                                                                                                                                                                                                                                                                                                                                                                                                                                                                                                                                                                                                                                                                                                                                                                                                                                                                                                                                                                                                                                                                                                                                                                                                                                                                                                                                                   | 4940 mm         |  |
| Weight with sheeting clamp & 1/2 hoses*                                                                                                                                                                                                                                                                                                                                                                                                                                                                                                                                                                                                                                                                                                                                                                                                                                                                                                                                                                                                                                                                                                                                                                                                                                                                                                                                                                                                                                                                                                                                                                                                                                                                                                                                                                                                                                            | 14560 kg        |  |
| Height with beam & caisson clamps*                                                                                                                                                                                                                                                                                                                                                                                                                                                                                                                                                                                                                                                                                                                                                                                                                                                                                                                                                                                                                                                                                                                                                                                                                                                                                                                                                                                                                                                                                                                                                                                                                                                                                                                                                                                                                                                 | 5040 mm         |  |
| Weight with beam & caisson clamps*                                                                                                                                                                                                                                                                                                                                                                                                                                                                                                                                                                                                                                                                                                                                                                                                                                                                                                                                                                                                                                                                                                                                                                                                                                                                                                                                                                                                                                                                                                                                                                                                                                                                                                                                                                                                                                                 | 17000 kg        |  |
| See "Classes of A second and a second s | 71 1 1          |  |